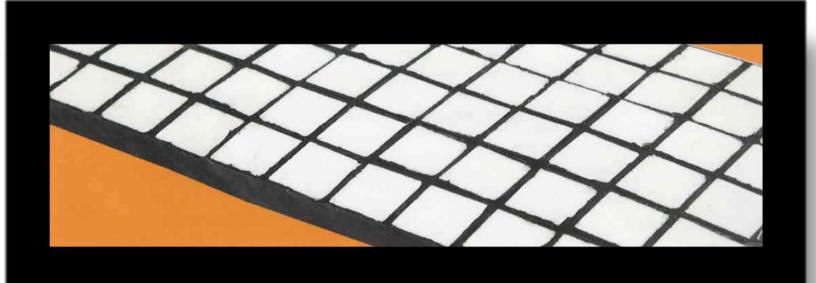

A HIGHLY FLEXIBLE LINER WHICH CAN BE FOLDED OR BENT TO FIT CURVED SURFACES!

## **KPM SuperFlex**

Alumina-content ceramic tile embedded in resilient rubber matrix. The ceramic tile is rectangular or square in shape. It is a highly flexible liner and can be folded or bent to fit curved surfaces. It is backed by protection sheet and affixed by means of adhesive or vulcanization process.

Can be custom made to various shapes and sizes. Standard sizes are:

- L x W 500mm x 500mm
- Thickness 15mm, 20mm, 25mm