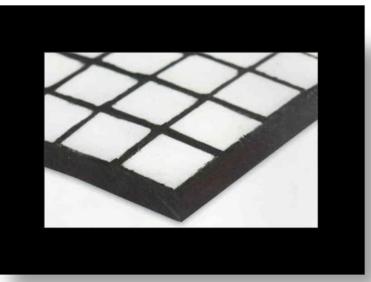

## **KPM SuperFlex**

Alumina-content ceramic tile embedded in resilient rubber matrix. The ceramic tile is rectangular or square in shape. It is a highly flexible liner and can be folded or bent to fit curved surfaces. It is backed by protection sheet and affixed by means of adhesive or vulcanization process.

Can be custom made to various shapes and sizes. Standard sizes are:

- L x W 500mm x 500mm
- Thickness 15mm, 20mm, 25mm

## **Liner Benefits:**

- Alumina ceramic content provides ultimate wear protection
- Rubber absorbs impact and helps add a cushion to the ceramic bed resulting in less cracking occurring
- Can be easily glued in place